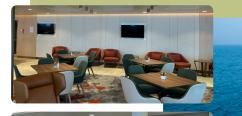

## Manxman

All advertising onboard Manxman is **digital format** with a combination of 32 inch, 43 inch and 50 inch screens; The main advertising loop will run without sound on 2 screens in The Eatery, 2 screens in the Cornaa Cafe, 2 screens in the Niarbyl Lounge, 1 screen in the Barrule Lounge.

Additionally pre-roll advertising with sound is available to be delivered on rotation before films shown on cabin TVs and on passengers' personal digital devices while streaming on board.

All advertising slots are **20 seconds in duration,** and the advertising loop is **capped at 6 minutes long**, accommodating a maximum of 18 advertising slots. (This will be expanded during the 4 weeks before/during/after TT and MGP).