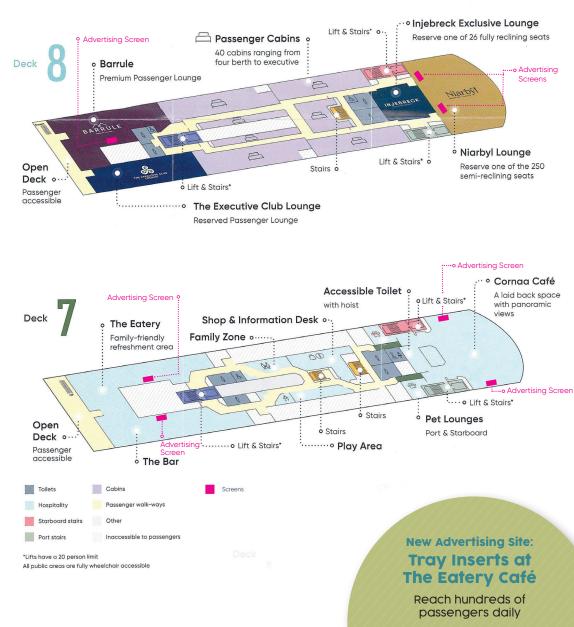

## Manxman

All advertising onboard Manxman is **digital format** with a combination of 32 inch, 43 inch and 50 inch screens; The main advertising loop will run without sound on 2 screens in The Eatery, 2 screens in the Cornaa Cafe, 2 screens in the Niarbyl Lounge, 1 screen in the Barrule Lounge.

Additionally pre-roll advertising with sound is available to be delivered on rotation before films shown on cabin TVs and on passengers' personal digital devices while streaming on board.

All advertising slots are **20 seconds in duration,** and the advertising loop is **capped at 6 minutes long**, accommodating a maximum of 18 advertising slots. (This will be expanded during the 4 weeks before/during/after TT and MGP).

Creative can be changed at 24 hours' notice (Mon-Fri). The Manxman will become one of the most popular advertising locations on the Island, so you need to sign-up now to reserve your position.

| Options            | 20 seconds |  |  |
|--------------------|------------|--|--|
| 1 month            | £500       |  |  |
| 3 months           | £1,425     |  |  |
| 6 months           | £2,700     |  |  |
| 12 months          | £4,800     |  |  |
| TT / MGP (6 weeks) | £2,400     |  |  |