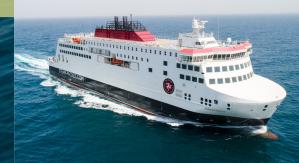

#### Manxman

Built in 2023, Manxman is the first new build vessel the Company has commissioned since Ben-my-Chree joined the fleet in 1998.

Manxman has a passenger capacity of 948, that's over 300 more than the Ben-my-Chree. It has 10% more lane capacity for vehicles too. It's open and spacious feel comes down to clever use of space and design with cafés, bars and a selection of quiet spaces and dedicated space for pets.

Manxman operates twice daily return sailings between Douglas and Heysham.