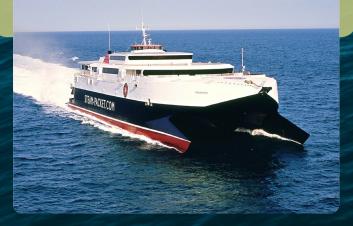

## Manannan

There are a variety of poster sites available on fast craft Manannan.

Fast craft Manannan sails between Douglas, Liverpool and Dublin from March to October, and is very popular with day trippers and holidaymakers.