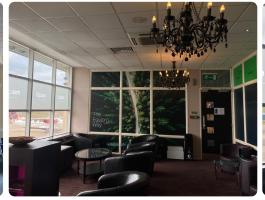

## The package includes:

- Branding on wall by the Executive Lounge entrance (in security area)
- Branding on x 2 internal walls
- Branding on x 2 external wall, facing into the departure lounge
- · Frosting on windows
- Branding on day membership tickets
- Opportunity to provide branded merchandise, e.g. mugs / napkins / sweets (at additional cost to the Sponsor)
- Opportunity to present Sponsor's literature (in tasteful literature stand, provided by Sponsor)
- An agreed number of Sponsor staff/client passes

Interior wall

Exterior wall

Interior wall

Window Frosting