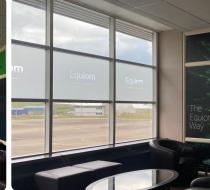

## The package includes:

- Branding on wall by the Executive Lounge entrance (in security area)
- Branding on x 2 internal walls
- Branding on x 2 external wall, facing into the departure lounge
- · Frosting on windows
- Branding on day membership tickets
- Opportunity to provide branded merchandise, e.g. mugs / napkins / sweets (at additional cost to the Sponsor)
- Opportunity to present Sponsor's literature (in tasteful literature stand, provided by Sponsor)
- An agreed number of Sponsor staff/client passes

Interior wall

Exterior wall

Interior wall

Window Frosting