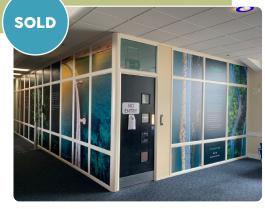

## The package includes:

- Branding on wall by the Executive Lounge entrance (in security area)
- Branding on x 2 internal walls
- Branding on x 2 external wall, facing into the departure lounge
- · Frosting on windows
- Branding on day membership tickets
- Opportunity to provide branded merchandise, e.g. mugs / napkins / sweets (at additional cost to the Sponsor)
- Opportunity to present Sponsor's literature (in tasteful literature stand, provided by Sponsor)
- An agreed number of Sponsor staff/client passes

Interior wall

Exterior wall

Interior wall

Window Frosting