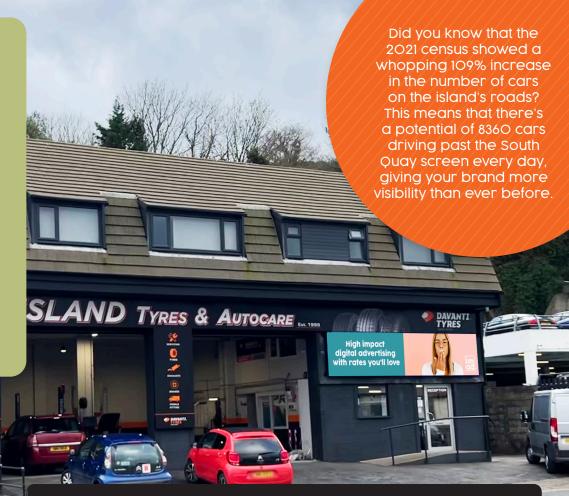

## South Quay Digital Screen

This outdoor digital advertising site is situated at one of the busiest junctions in Douglas, Isle of Man.

The digital screen is positioned on the Island Tyres & Autocare building, situated on South Ouay.

The site can be seen from as far away as Station Hill, catching the eye Tesco shop, or just out and about during the course of their day.

All advertising slots are 10 seconds in duration. The advertising loop will be capped at 3 minutes long, accommodating a maximum of 18 advertising slots.