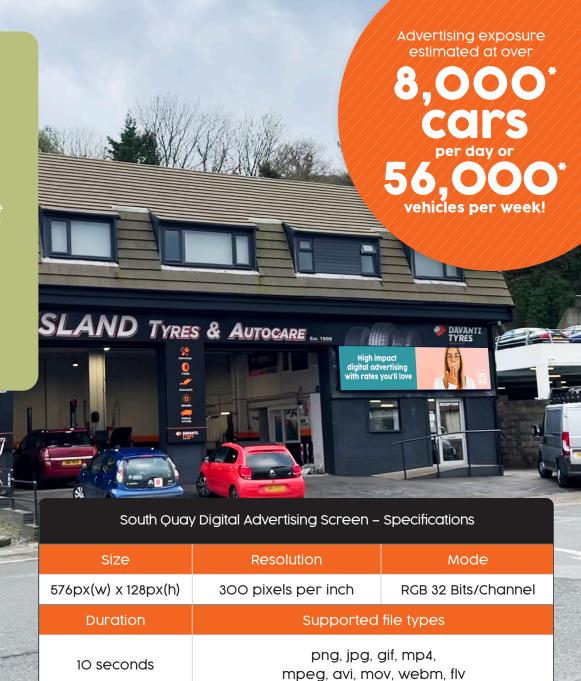

## South Quay Digital Screen

This outdoor digital advertising site is situated at one of the busiest junctions in Douglas, Isle of Man.

The digital screen is positioned on the Island Tyres & Autocare building, situated on South Quay.

The site can be seen from as far away as Station Hill, catching the eye of drivers and passengers on their work commute, after their weekly Tesco shop, or just out and about during the course of their day.

## South Quay Digital Advertising Screen - Specifications

| Size                | Resolution           | Mode                                             |  |
|---------------------|----------------------|--------------------------------------------------|--|
| 576px(w) x 128px(h) | 300 pixels per inch  | RGB 32 Bits/Channel                              |  |
| Duration            | Supported file types |                                                  |  |
| 10 seconds          |                      | png, jpg, gif, mp4,<br>mpeg, avi, mov, webm, flv |  |