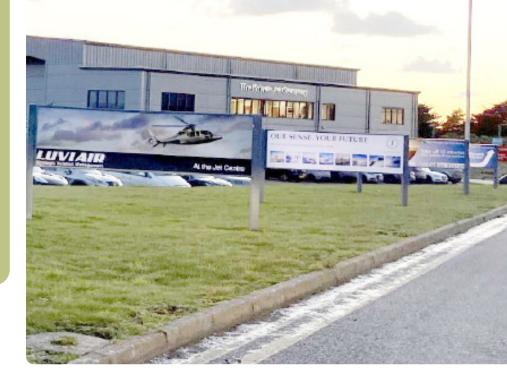

## The Isle of Man Private Jet Centre is situated on the boundary of the Isle of Man Airport, in Ballasalla.

There's only a handful of advertising opportunities available, including:

- External Lightboxes (x5) on the perimeter road, as you approach the

Located on the Isle of Man Airport exit road, on the approach to the Private Jet Centre.

Rates & production / installation costs for 12 months advertising contract