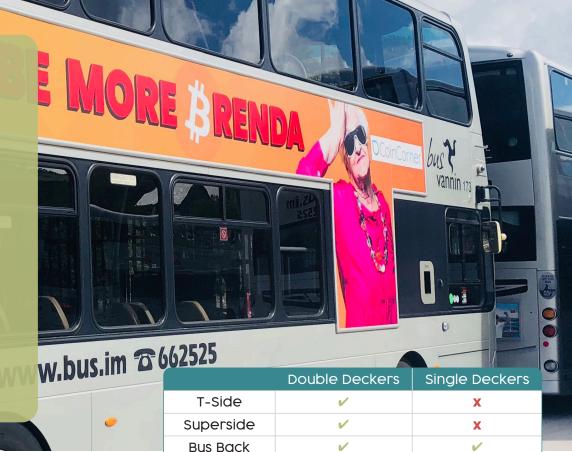

## **Bus Advertising**

The Isle of Man bus fleet is always on the go, with around 3.6 million passengers\* carried every year.

T-sides, Supersides and Bus Back advertising panels are available on the bus exteriors plus cost-effective interior panels, so we can tailor a bus advertising package to suit your requirements and your budget.