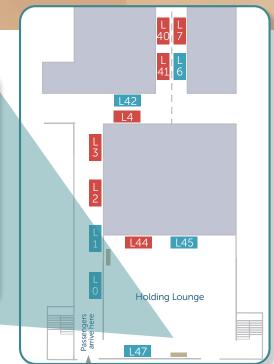

### **Zone 5** Arrivals Corridor

| first ti | ruly     | Rate | ?S         |
|----------|----------|------|------------|
| 1        | Site Ref | Туре | £ per year |
|          | LO       | D    | Sold       |
|          | L1       | D    | Sold       |
| "        | L2       | D    | £4,250     |
|          | L3       | D    | £4,250     |
|          | L4       | А    | £4,250     |
| PAL 1    | L6       | А    | Sold       |
|          | L7       | А    | £3,500     |
| -        | L8       | А    | £3,500     |
|          | L9       | А    | £4,000     |
| Yes      | L1O      | А    | £3,995     |
| nt W     | L34      | А    | Sold       |
| m 50     | L35      | А    | Sold       |
|          | L36      | А    | Sold       |
|          | L37      | А    | Sold       |
|          | L38      | А    | Sold       |
|          | L39      | А    | Sold       |
|          | L4O      | А    | £4,000     |
|          | L41      | А    | £4,000     |
|          | L42      | А    | Sold       |