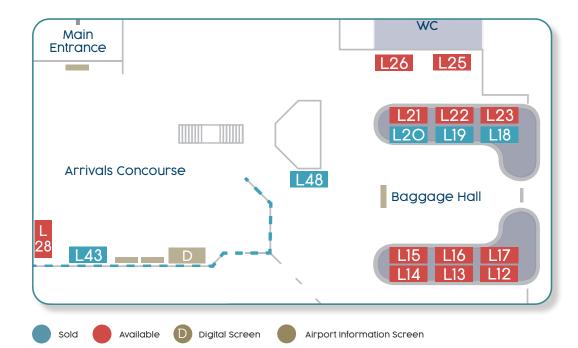

#### **Baggage Hall** Energiacy top

ENJO

MORE

FOR LIVING

|                                           |               | L13 | С |  |
|-------------------------------------------|---------------|-----|---|--|
|                                           |               | L14 | С |  |
|                                           |               | L15 | С |  |
|                                           |               | L16 | С |  |
| Rates<br>Lightbox sizes<br>A 2438 x 762mm | L17           | С   |   |  |
|                                           |               | L18 | С |  |
| Lig                                       | htbox Sizes   | L19 | С |  |
| Α                                         | 2438 x 762mm  | L2O | С |  |
| С                                         | 1041 x 1549mm | L21 | С |  |
| -                                         |               | L22 | С |  |
| S                                         | ТВА           | L23 | С |  |
|                                           |               | L25 | Α |  |

L26

L28

L43

L48

DIGITAL

ISLE OF OPEN MINDS

Site Ref

L12

Туре

С

OPEN MINDS.

 $\bigotimes$ 

£ per year

£3,500

£3,500 £3.500 £3,500

£3.500

£3.500

Sold Sold

Sold

£2,550

£2,550

Areas marked with show window vinyl branding positions, which are currently Sold

DIGITAL

HOME TO

| С | £2,55O |
|---|--------|
| А | £3,000 |
| А | £3,000 |
| А | £3,500 |
| А | Sold   |
| S | Sold   |
|   |        |
|   |        |