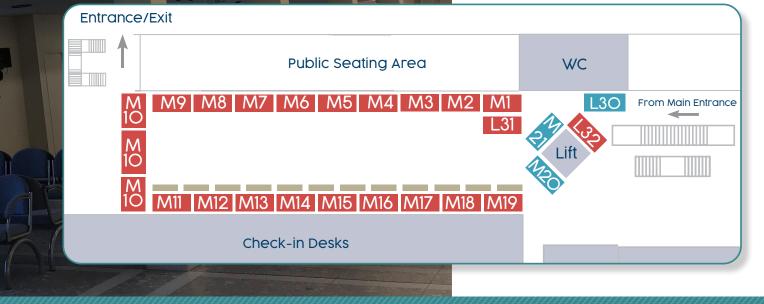

## **Zone 1** Check in

#### Rates

Sold Available

|   | Site Ref | Туре  | £ per year |
|---|----------|-------|------------|
|   | M1 - M9  | Α     | POA        |
|   | M1O      | S X 3 | POA        |
|   | M11 - 19 | Α     | POA        |
|   | M20      | A1    | Sold       |
|   | M21      | A1    | Sold       |
| _ | L3O      | В     | Sold       |
|   | L31      | В     | £2,45O     |
|   | L32      | В     | £2,45O     |

#### **Lightbox Sizes**

- A 2438 x 762mm
- B 969 x 1477mm
- S TBA