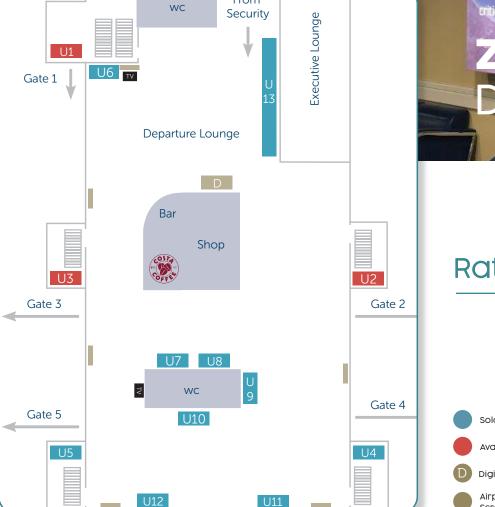

|        |                               | Site Ref       | Туре | £ per year |  |
|--------|-------------------------------|----------------|------|------------|--|
|        |                               | U1             | А    | £1,500     |  |
|        |                               | U2             | S    | £1,500     |  |
|        |                               | U3             | S    | £1,500     |  |
|        | Datas                         | U4             | S    | Sold       |  |
| U2     | Rates                         | U5             | S    | Sold       |  |
| Gate 2 |                               | U6             | С    | Sold       |  |
|        |                               | U7             | С    | Sold       |  |
|        |                               | U8             | С    | Sold       |  |
|        |                               | U9             | А    | Sold       |  |
| Gate 4 |                               | U1O            | S    | Sold       |  |
|        | sold                          | U11            | S    | Sold       |  |
| U4     | Available                     | U12            | S    | Sold       |  |
|        | D Digital Screen              | U13            | S    | Sold       |  |
|        | Airport Information<br>Screen | Table<br>wraps | S    | £5,000     |  |