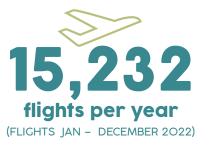

### Isle of Man Airport

The Isle of Man Airport is a busy regional airport operating domestic and international flights for business and leisure travellers.

Check out the various advertising options available reaching an average of 64,000\* passengers every month.

Most flown route

ONALDSW

Flights to & from 16 destinations

65% of visitors to the Isle of Man travel by air

operating airlines

🔕 +44 (0) 1624 620440 🛛 🔀

🔨 hello@iomad.com

\*Passenger figures supplied by the Isle of Man Department of Infrastructure