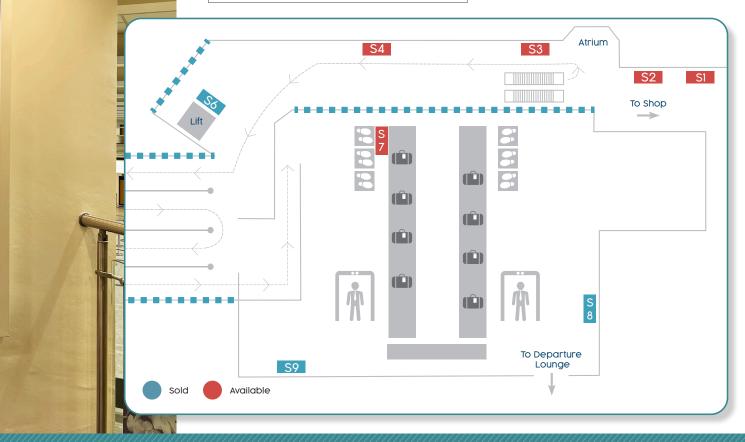

# **Zone 2** Security

| Rates  |                           | Site Ref | Туре | E  |
|--------|---------------------------|----------|------|----|
|        | ucs                       | S1       | В    | 1  |
|        |                           | S2       | В    |    |
| 1.1.00 |                           | S3       | S    |    |
| LIG    | htbox Sizes               | S4       | А    |    |
| А      | 2438 x 762mm              | S6       | С    |    |
| В      | 969 x 1477mm              | S7       | S    | Se |
| С      | 1041 x 1549mm             | S8       | S    |    |
| S      | Special sizes, please ask | S9       | S    |    |
|        |                           |          |      |    |

Areas marked with branding positions, which are currently Sold

| Site Ref | Туре | £ per year |
|----------|------|------------|
| S1       | В    | £3,000     |
| S2       | В    | £3,500     |
| S3       | S    | £6,000     |
| S4       | А    | £4,500     |
| S6       | С    | Sold       |
| S7       | S    | See notes* |
| S8       | S    | Sold       |
| S9       | S    | Sold       |

\*Sold as a package with site S3

We travel the world over in search of what we need, and return home to find it

🔊 +44 (0) 1624 620440 

hello@iomad.com

Prices do not include VAT. E&OE