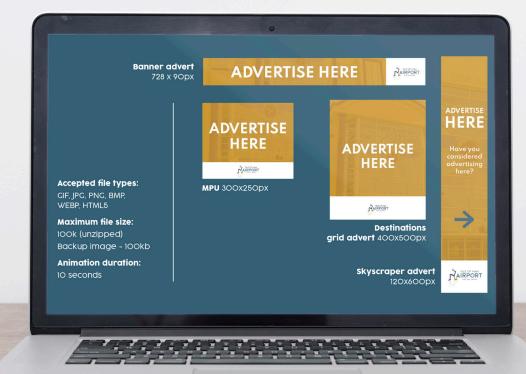

### Isle of Man Airport Website Advertising

#### **ADVERTISING RATES**

| Advertising Site                          | Price per month* |
|-------------------------------------------|------------------|
| Home page arrivals /<br>departures banner | £500             |
| Flight Information banner ad              | £500             |
| Flight Information MPU left               | £35O             |
| Flight Information MPU centre             | £35O             |
| Flight Information MPU right              | £35O             |
| Destinations grid ad                      | £25O             |
| Destinations banner ad                    | £25O             |
| Destinations skyscraper ad                | £25O             |

#### **ADVERT SPECIFICATIONS**

| Туре        | Size (w x h) | Max File<br>Size              | Max File<br>duration | File Types            |
|-------------|--------------|-------------------------------|----------------------|-----------------------|
| Leaderboard | 728 x 90px   |                               |                      |                       |
| MPU         | 300 x 250px  | HTML5<br>- 100k<br>(unzipped) | 10                   | File Types<br>Allowed |
| Skyscraper  | 120 x 600px  |                               | S                    | seconds               |
| Grid advert | 400 x 500px  |                               |                      |                       |