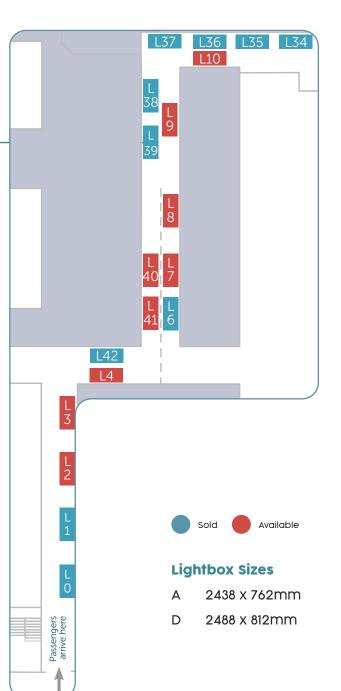

### **Zone 5** Arrivals Corridor

| first ti | ruly     | Rate | ?S         |
|----------|----------|------|------------|
| 1        | Site Ref | Туре | £ per year |
|          | LO       | D    | Sold       |
|          | L1       | D    | Sold       |
| "        | L2       | D    | £4,250     |
|          | L3       | D    | £4,250     |
|          | L4       | А    | £4,250     |
| PAL 1    | L6       | А    | Sold       |
|          | L7       | А    | £3,500     |
| -        | L8       | А    | £3,500     |
|          | L9       | А    | £4,000     |
| Yes      | L1O      | А    | £3,995     |
| nt W     | L34      | А    | Sold       |
| m 50     | L35      | А    | Sold       |
|          | L36      | А    | Sold       |
|          | L37      | А    | Sold       |
|          | L38      | А    | Sold       |
|          | L39      | А    | Sold       |
|          | L4O      | А    | £4,000     |
|          | L41      | А    | £4,000     |
|          | L42      | А    | Sold       |