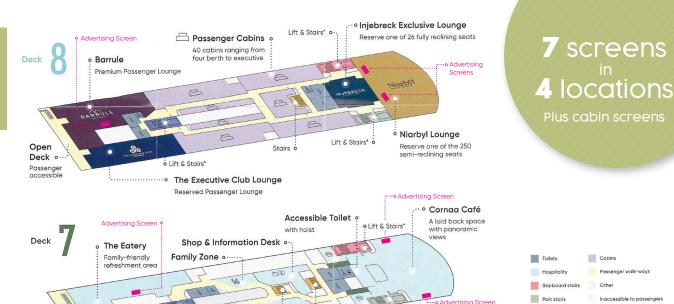

o Stairs

o Stairs

······· Play Area

.....o Lift & Stairs\*

\*Lifts have a 20 person limit

All public areas are fully wheelchair accessible

···· o Lift & Stairs\*

Pet Lounges

Port & Starboard

Open

Deck o

Passenger accessible