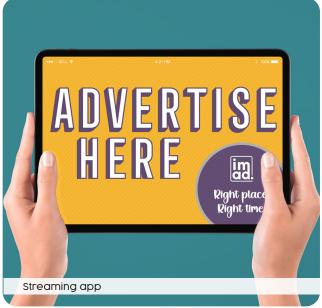

For even greater impact, take advantage of pre-roll ads with sound, featured before films on cabin TVs and passengers' personal devices during onboard streaming.

As one of the most sought-after advertising platforms on the Isle of Man, the Manxman offers a unique opportunity to captivate a diverse audience. **Don't miss your chance–secure your spot today!** 