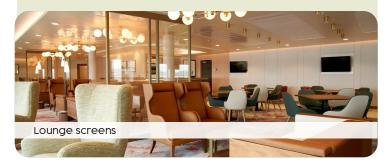

## Manxman Digital Screen Advertising

Showcase your brand in style with 20-second advert slots displayed on screens throughout the Manxman vessel. Your message will run as part of a 6-minute loop, ensuring frequent exposure to passengers in high-traffic areas.