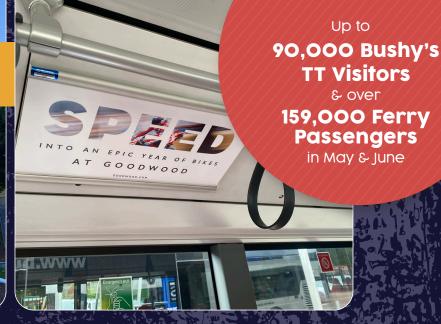

### **Reach a Massive Audience**

The Island's population increases by over 40,000 people.

| Location                                                              | Full Package Details                                                                                                                                                                                     |
|-----------------------------------------------------------------------|----------------------------------------------------------------------------------------------------------------------------------------------------------------------------------------------------------|
| Bushy's TT Village<br>Big Screen (TT Village<br>Dates: May 29th-June) | Be part of the TT festival action with a 20 second creative on Bushy's TT Village big screen!                                                                                                            |
| Manxman &<br>Manannan Ferry<br>Package                                | Digital Screens across the Manxman, all 40 cabin screens, plus an A3 static poster onboard the Manannan, as it embarks on its new season to Liverpool, Dublin & Belfast. (£60 production & Install fee). |
| Bus Internal Panels                                                   | 10 x Internal Panels based across various buses, meaning your messaging is seen across the Island.                                                                                                       |
| Airport Screen                                                        | 20-second creative in the Meet & Greet area at the airport.                                                                                                                                              |