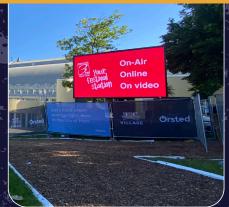

| Location                                                              | Full Package Details                                                                                                                                                                                     |
|-----------------------------------------------------------------------|----------------------------------------------------------------------------------------------------------------------------------------------------------------------------------------------------------|
| Bushy's TT Village<br>Big Screen (TT Village<br>Dates: May 29th-June) | Be part of the TT festival action with a 20 second creative on Bushy's TT Village big screen!                                                                                                            |
| Manxman &<br>Manannan Ferry<br>Package                                | Digital Screens across the Manxman, all 40 cabin screens, plus an A3 static poster onboard the Manannan, as it embarks on its new season to Liverpool, Dublin & Belfast. (£60 production & Install fee). |
| Bus Internal Panels                                                   | 10 x Internal Panels based across various buses, meaning your messaging is seen across the Island.                                                                                                       |
| Airport Screen                                                        | 20-second creative in the Meet & Greet area at the airport.                                                                                                                                              |