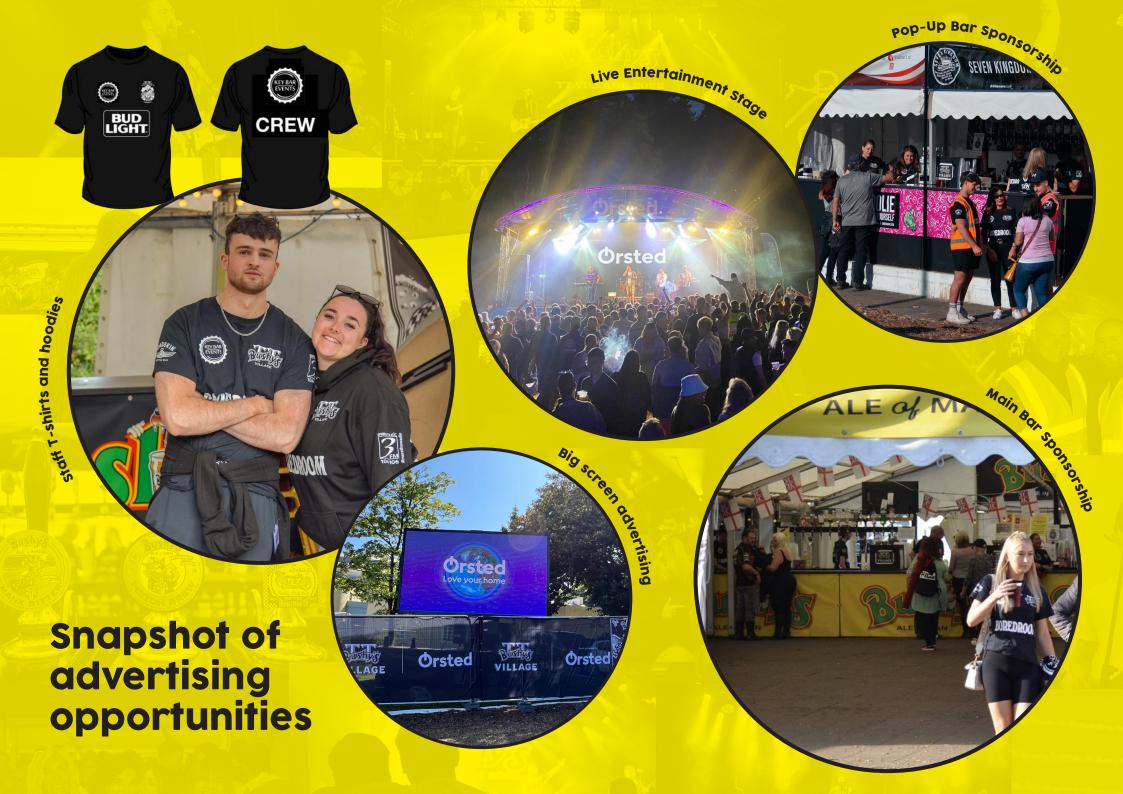

The twelve-hour shifts are staffed by over 80 friendly bar staff, dressed in the distinctive Bushy's TT Village Crew uniform. They will be attending no less than three bars under the cover of a marquee, which also feature several prime retail positions inside, that are available for hire.

Bushy's TT Village offers some fantastic corporate entertainment packages, that can be tailored to your exact requirements and supported by brand awareness on site via the various advertising opportunities available.

Full details on the advertising and promotional opportunities are featured on the following pages.

If you would like to register your interest or talk through options available, please contact our sponsorship partner, Isle of Man Advertising & PR - hello@iomad.com or +44 1624 620440.

## SPONSORSHIP AND BRANDING OPPORTUNITIES

|                                                                                                                                                                                                                                                                                                                                                                                                                                                                                                                                                                                                                                                                                                                                                                                                                                                                                                                                                                                                                                                                                                                                                                                                                                                                                                                                                                                                                                                                                                                                                                                                                                                                                                                                                                                                                                                                                                                                                                                                                                                                                                                                | No | Opportunity                                                                                                                                                                                                                                                        | <b>Q</b> ty  | Cost (each)                                                                                                       |
|--------------------------------------------------------------------------------------------------------------------------------------------------------------------------------------------------------------------------------------------------------------------------------------------------------------------------------------------------------------------------------------------------------------------------------------------------------------------------------------------------------------------------------------------------------------------------------------------------------------------------------------------------------------------------------------------------------------------------------------------------------------------------------------------------------------------------------------------------------------------------------------------------------------------------------------------------------------------------------------------------------------------------------------------------------------------------------------------------------------------------------------------------------------------------------------------------------------------------------------------------------------------------------------------------------------------------------------------------------------------------------------------------------------------------------------------------------------------------------------------------------------------------------------------------------------------------------------------------------------------------------------------------------------------------------------------------------------------------------------------------------------------------------------------------------------------------------------------------------------------------------------------------------------------------------------------------------------------------------------------------------------------------------------------------------------------------------------------------------------------------------|----|--------------------------------------------------------------------------------------------------------------------------------------------------------------------------------------------------------------------------------------------------------------------|--------------|-------------------------------------------------------------------------------------------------------------------|
|                                                                                                                                                                                                                                                                                                                                                                                                                                                                                                                                                                                                                                                                                                                                                                                                                                                                                                                                                                                                                                                                                                                                                                                                                                                                                                                                                                                                                                                                                                                                                                                                                                                                                                                                                                                                                                                                                                                                                                                                                                                                                                                                | 1  | Upper Colonnade Banners Facing inside and outside TT Village SOLD OUT                                                                                                                                                                                              | 80           | £18O                                                                                                              |
|                                                                                                                                                                                                                                                                                                                                                                                                                                                                                                                                                                                                                                                                                                                                                                                                                                                                                                                                                                                                                                                                                                                                                                                                                                                                                                                                                                                                                                                                                                                                                                                                                                                                                                                                                                                                                                                                                                                                                                                                                                                                                                                                | 2  | Heras Fencing Mesh Banners - Facing inside and outside TT village SOLD OUT                                                                                                                                                                                         | 40           | £18O                                                                                                              |
|                                                                                                                                                                                                                                                                                                                                                                                                                                                                                                                                                                                                                                                                                                                                                                                                                                                                                                                                                                                                                                                                                                                                                                                                                                                                                                                                                                                                                                                                                                                                                                                                                                                                                                                                                                                                                                                                                                                                                                                                                                                                                                                                | 3  | Colonnade Windows facing promenade - £840 each, including production and storage ONLY 4 REMAINING                                                                                                                                                                  | 14 available | £84O                                                                                                              |
|                                                                                                                                                                                                                                                                                                                                                                                                                                                                                                                                                                                                                                                                                                                                                                                                                                                                                                                                                                                                                                                                                                                                                                                                                                                                                                                                                                                                                                                                                                                                                                                                                                                                                                                                                                                                                                                                                                                                                                                                                                                                                                                                | 4  | Tear Drop Flags - Positioned around entire site                                                                                                                                                                                                                    | 30           | £12O                                                                                                              |
|                                                                                                                                                                                                                                                                                                                                                                                                                                                                                                                                                                                                                                                                                                                                                                                                                                                                                                                                                                                                                                                                                                                                                                                                                                                                                                                                                                                                                                                                                                                                                                                                                                                                                                                                                                                                                                                                                                                                                                                                                                                                                                                                | 5  | Big Screen Adverts Digital Screen positioned on site, to watch LIVE racing during the day and view video/advertising footage content at other times                                                                                                                | 40+          | £1,200                                                                                                            |
|                                                                                                                                                                                                                                                                                                                                                                                                                                                                                                                                                                                                                                                                                                                                                                                                                                                                                                                                                                                                                                                                                                                                                                                                                                                                                                                                                                                                                                                                                                                                                                                                                                                                                                                                                                                                                                                                                                                                                                                                                                                                                                                                | 6  | <b>Staff T-shirts &amp; Hoodies -</b> There are a limited number of positions on the bar staffs clothing, prices per position are shown here:                                                                                                                      | 500 items    | Front 'belly' £3,600  Back 'shoulders' £3,600  Left / Right 'breast' £2,400 each  Left/Right 'sleeve' £1,800 each |
| Contract to the Contract Contr | 7  | Main Bar Sponsorship Branding and naming rights for main bar area Internal front of bar (19.5m x 0.92m) / Qty 2 wall banners either side of bar (Qty 4 x 3m x 0.67m) / External Ridge Banners (Qty 5 x 3m x 0.67m) External Feather Banners (Qty 6x 1.90m x 0.98m) | 1            | £5,000                                                                                                            |

## SPONSORSHIP AND BRANDING OPPORTUNITIES

| P    | No | Opportunity                                                                                                                                                                                                                                                      | Qty                                    | Cost (each) |
|------|----|------------------------------------------------------------------------------------------------------------------------------------------------------------------------------------------------------------------------------------------------------------------|----------------------------------------|-------------|
|      | 8  | <b>Pop-Up Bar 'A' Sponsorship -</b> Sponsors branding - internal front of bar (9m x 0.92m) / Qty 1 wall banner either side of bar (Qty 2 x 3m x 0.67m) / External Ridge Banners (Qty 3 x 3m x 0.67m) External Feather Banners - no bases (Qty 4 x 1.90m x 0.98m) | 1                                      | £2,500      |
|      | 9  | <b>Pop-Up Bar 'B' Sponsorship -</b> Sponsors branding - internal front of bar (9m x 0.92m) / Qty 1 wall banner either side of bar (Qty 2 x 3m x 0.67m) / External Ridge Banners (Qty 3 x 3m x 0.67m) External Feather Banners - no bases (Qty 4 x 1.90m x 0.98m) | 1                                      | £2,500      |
|      | 10 | Beer Brew Naming Rights - UNDER OFFER FOR 2024                                                                                                                                                                                                                   | 1                                      | TBC         |
|      |    | Bushy's TT Village Website banners - Sizes and pricing to be confirmed ONLY 4 REMAINING                                                                                                                                                                          | 6                                      | £300        |
| KIR. | 12 | <b>Corporate Hospitality -</b> Advertising Bolt On (to be purchased in conjuction with Corporate Hospitality Packages). 1 x 10 sec digital ad, 2 x feather flags                                                                                                 | Please contact for further information | £1,500      |